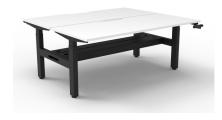

## Boost Manual Back to back 2 person

## PRODUCT DESCRIPTION

Two Person Back to Back Workstation
Crank Height adjustable workstation
Column size of 90mm x 60mm
Under frame finished in white or black satin powerdercoat
EO Rated 25mm Thick top with 50mm D scallop cut out in rear
Top available in Natural White or Natural Oak
10 Year Warranty

## Add-ons

Fully ducted cable tray with punch-out for power and data Pinnable privacy screen Optional Cable snake Soft wiring Power and Data Kits



Natural Oak Top Black Satin Frame



Natural Oak Top
White Satin Frame



Natural White Top Black Satin Frame

## **DIMENSIONS**

**Worktop Height** 

705mm - 1155mm

**Worktop Sizes** 

1200 x 750mm

1500 x 750mm

1800 x 750mm



Natural White Top White Satin Frame