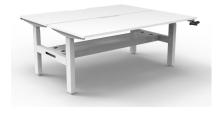

## **DIMENSIONS**

**Worktop Height** 

705mm - 1155mm

**Worktop Sizes** 

1200 x 750mm

1500 x 750mm

1800 x 750mm

Natural White Top White Satin Frame