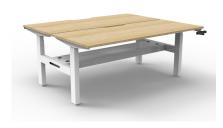

## Add-ons

Fully ducted cable tray with punch-out for power and data Pinnable privacy screen Optional Cable snake Soft wiring Power and Data Kits

Natural Oak Top Black Satin Frame

Natural Oak Top
White Satin Frame